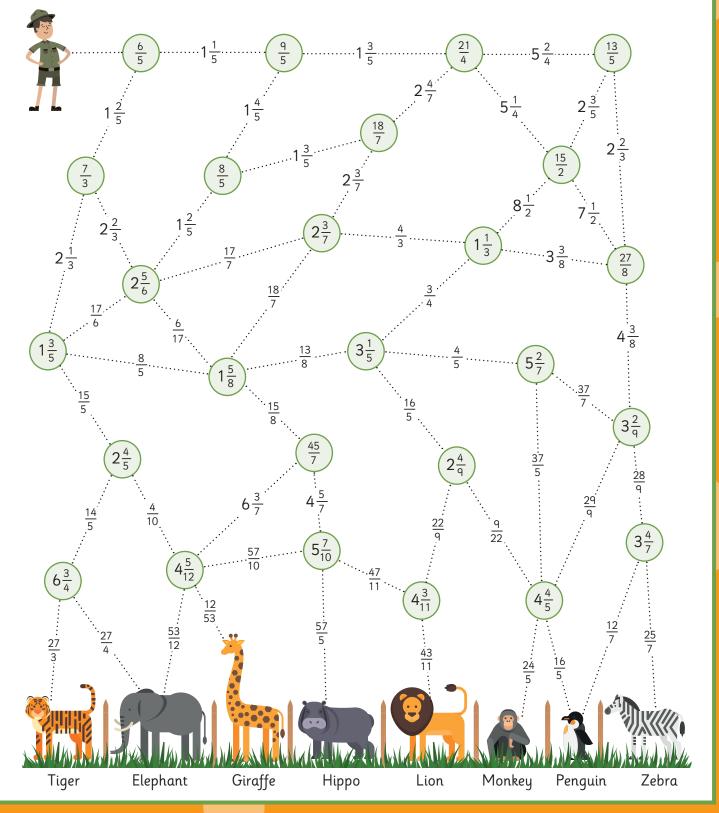

## **Converting Improper Fractions**

A zookeeper is on his way to feed one of his animals, but he's got a bit lost.

Help him find his way by **converting** each fraction between **mixed numbers** and **improper fractions**. Then follow the path marked with the correct answer. Keep going until the zookeeper arrives at one of the animal pens.

Which animal pen does the zookeeper arrive at?