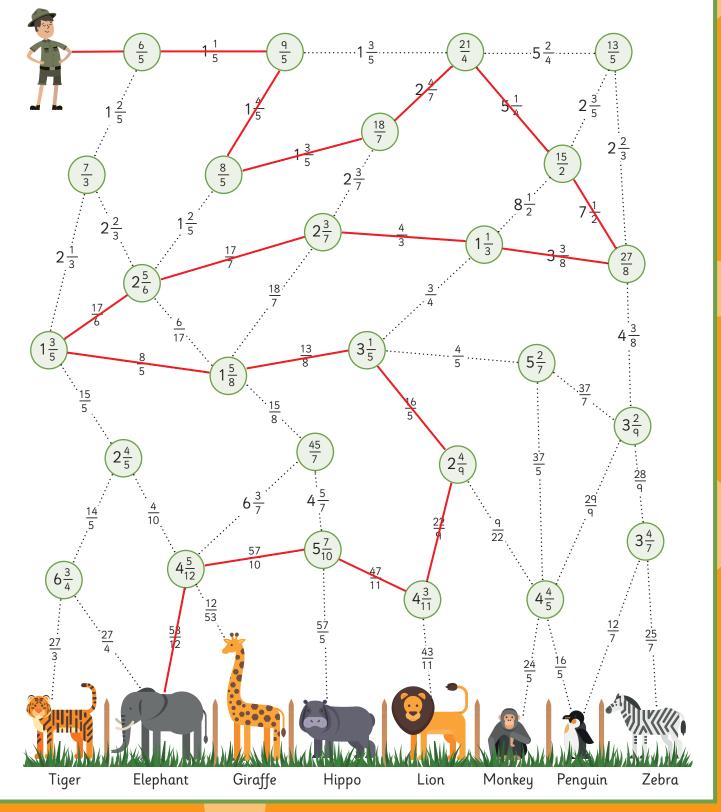

## Answers

A zookeeper is on his way to feed one of his animals, but he's got a bit lost.

Help him find his way by **converting** each fraction between **mixed numbers** and **improper fractions**. Then follow the path marked with the correct answer. Keep going until the zookeeper arrives at one of the animal pens.

Which animal pen does the zookeeper arrive at? <u>Elephant</u>